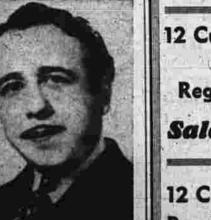

Mrs. Cyrene Booth. 106 Spruce family togther. A son and her only daughter still live in the same house, owned by the son. Mrs. Corporation of Pocahontas, and Lakota pitts and her daughter. Rheta, oc-

ed Children, which administers the ma. Her other sons are Donald of Bunce Center. The committee East Hartford and Edward, of Lawill welcome donations of food or banon.

A son was born at the Hartford

A son was born at the Hartford Donated to Center by Mrs. Colpitts

Auxiliary Holds

Memorial Service

The American Legion Auxiliary, at a brief business meeting last night in the Legion Home, held a memorial service for Miss Violas Victoria Rice, a member who died recently and daughter of Mrs. Elmer Rice, past president of the Auxiliary, Mrs. Francis Dwyer, president, and Mrs. Raymond Gosselin, chapiain, draped the charter and conductes the service, at the close of which a male quartet from hartford sang the "Old Rugged Cross."