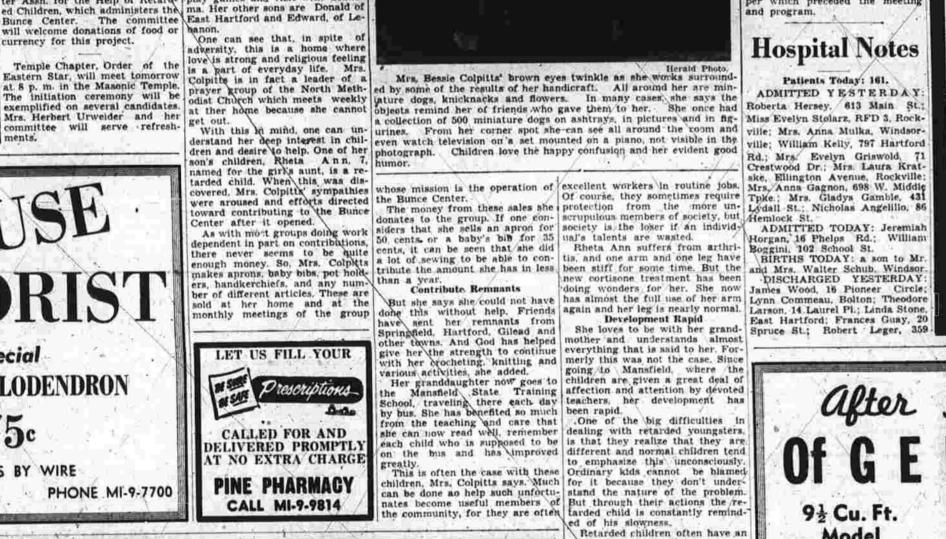

A son was born at the Hartford

A son was born at the Hartford Donated to Center by Mrs. Colpitts

Auxiliary Holds

Memorial Service

The American Legion Auxiliary, at a brief business meeting last night in the Legion Home, held a memorial service for Miss Violas Victoria Rice, a member who died recently and daughter of Mrs. Elmer Rice, past president of the Auxiliary, Mrs. Francis Dwyer, president, and Mrs. Raymond Gosselin, chapiain, draped the charter and conductes the service, at the close of which a male quartet from hartford sang the "Old Rugged Cross."

Last Day Of Our

WASHINGTON'S

**Bargains In Every Department** 

CALL MI-9-9814 ntuitive grasp of their surround edit. ! When they are place Shop Wednesday

The people of the town can I proud that so much is being done for these children. John Craig. president of the Manchester Assn. for the Help of Retarded Children. has said. But there are always more ways in which they can be aided, and Mrs. Colpitts is deter-mined to help. ice, even if it takes all have," is her idea on the subject

giving all she has, "with God's

JOINS PARKWAY BARBER SHOP

12 Cu. Ft. Model

3-TRANSISTO

**HEARING AID** 

\* Life-like cound, truer and

only \$125

Servet Orders must be filled